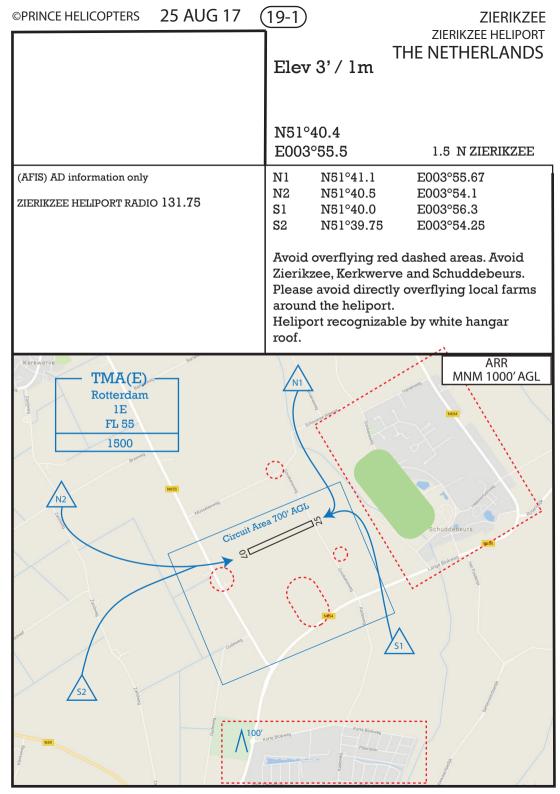

Villages and towns should be avoided as much as possible. Take caution of the animal farm just south of the field.

Approaches to RWY 25 should avoid overflying the forrest of schuddebeurs and remain west of the treeline.

Approaches to RWY 07 should make a slight offset to avoid overflying the farm in the final sector of 07. For details see 19-1 VAC.