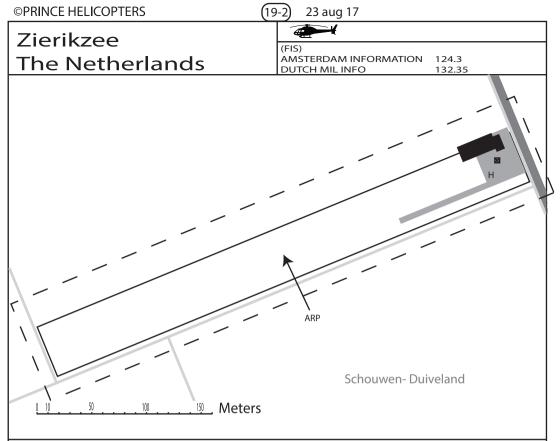

| RWY no   | Dimensions (m) -Surface        | TORA (m) | LDA(m) | Lights |
|----------|--------------------------------|----------|--------|--------|
| 25<br>07 | 480 x 50 Grass / 100 x 5 Paved | 400      | 400    |        |

## Caution:

Mind the black fuel tank lid in the middle of the apron.

Heliport Zierikzee is PPR only. JET A-1 AVAILABLE.

Aircraft with a AUW of more than 3t should take caution landing close to the hangar.

Villages and towns should be avoided as much as possible. Take caution of the animal farm just south of the field.

Approaches to RWY 25 should avoid overflying the forrest of schuddebeurs and remain west of the treeline.

Approaches to RWY 07 should make a slight offset to avoid overflying the farm in the final sector of 07. For details see 19-1 VAC.